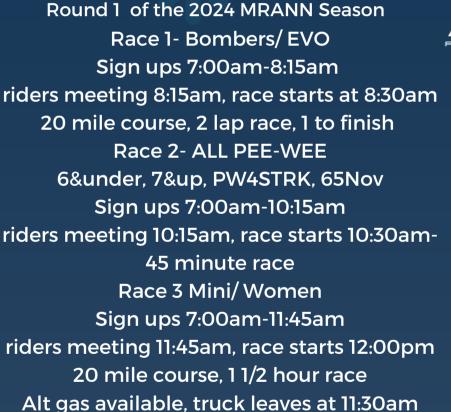

ESSIONALS

BIG BIKES Sign Ups 7:30am-9:45am Mandatory Riders Meeting 9:45AM -Start 10:00AM 2- 50 mile laps, 1 lap to finish Alt gas available, leaves at 9:30

**MRANN MEMBERSHIPS Difficulty level 3/5** 1 DAY-\$15 INDIVIDUAL- Youth \$30/ Adult \$40 FAMILY- \$80 **RACE FEES** 

Bombers/ EVO/ Minis/Women \$40

All Pee Wee's in race 2 race FREE courtesy of the Mike Wood Team!